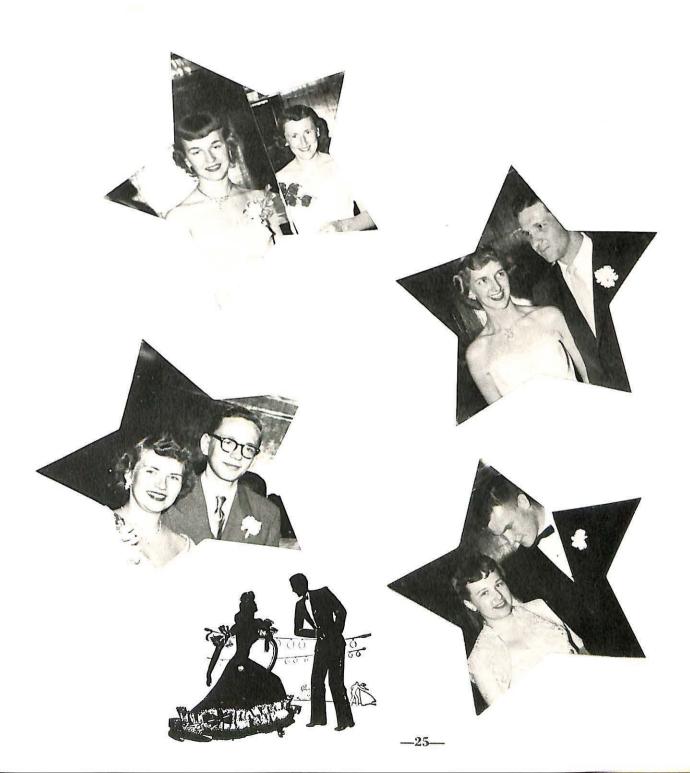

Special Events

"Blue Champagne" 1953 Prom

Her royal highness, Joan LeCocq I, was crowned queen of the 1953 Prom by Dr. John Branford. The Pompei Room of the Congress Hotel was splendidly decorated in accordance with the theme "Blue Champagne". Her court consisted of six lovely princesses.