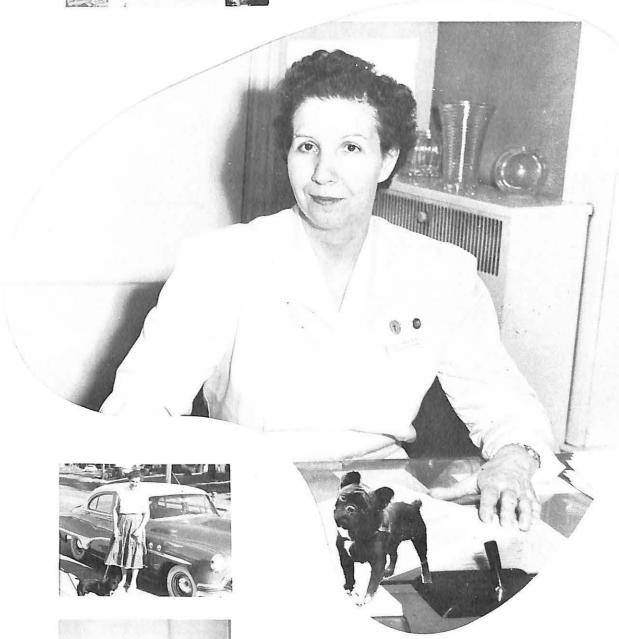

### **Dedication**

Miss Lloydena Grimes became Director of Nursing Education at Good Samaritan Hospital in 1952, and, since this time, she has exemplified our ideal goal, and will remain in our hearts as a true friend. With our deepest sincerity and pleasure, Miss Grimes, we dedicate this 1953-1954 "White Caps" to you.