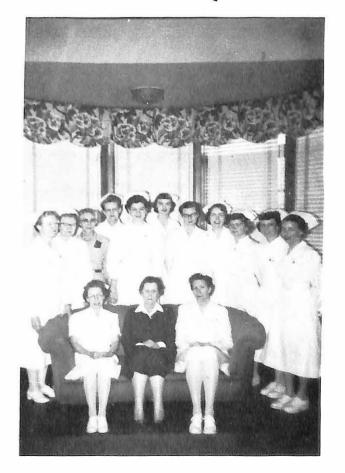

## GSH Staff

The above photograph was taken at one of the monthly staff breakfasts, at which time they meet to discuss the recent problems and current affairs of the medical profession.