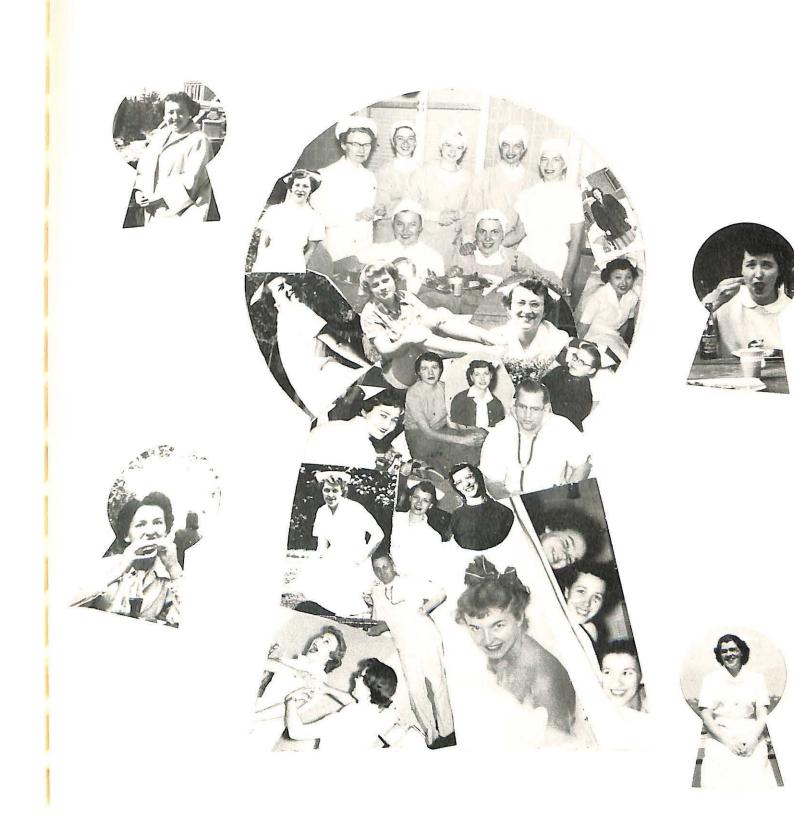

## GSH Staff

The above photograph was taken at one of the monthly staff breakfasts, at which time they meet to discuss the recent problems and current affairs of the medical profession.