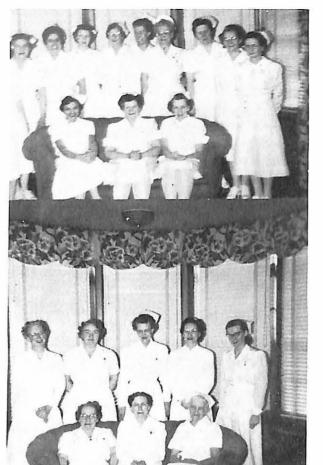

## GSH Staff

The above photograph was taken at one of the monthly staff breakfasts, at which time they meet to discuss the recent problems and current affairs of the medical profession.

# Head Nurses Supervisors

The faculty and supervisors meet on every Thursday to discuss and plan curriculum improvement, educational problems, and ward supervision. Their interest in maintaining the highest nursing ideals is shown by their skill in aiding and directing student nurses to attain the goal they desire.