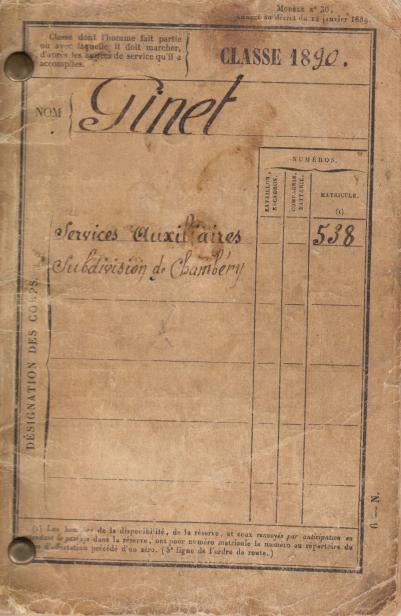

## Linfield University DigitalCommons@Linfield

Plaisance Ranch Winery Documents

Plaisance Ranch Winery Collection

1-14-1889

## **Armed Forces Class**

Unknown

Follow this and additional works at: https://digitalcommons.linfield.edu/owha\_plaisance\_docs

Part of the Viticulture and Oenology Commons

## **Recommended Citation**

Unknown, "Armed Forces Class" (1889). *Plaisance Ranch Winery Documents*. Document. Submission 4. https://digitalcommons.linfield.edu/owha\_plaisance\_docs/4

This Document is protected by copyright and/or related rights. It is brought to you for free via open access, courtesy of DigitalCommons@Linfield, with permission from the rights-holder(s). Your use of this Document must comply with the Terms of Use for material posted in DigitalCommons@Linfield, or with other stated terms (such as a Creative Commons license) indicated in the record and/or on the work itself. For more information, or if you have questions about permitted uses, please contact digitalCommons@linfield.edu.